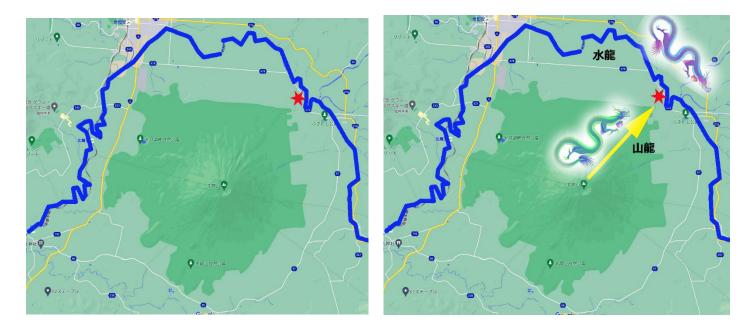

## 2. water dragon

The energy of the earth is carried by the wind and stays in the water (the etymology of feng shui).

Ki that stays in the water is carried by the current of the river and becomes a "water dragon", but it has the property of accumulating its power inside this flow.

In feng shui, this ``inside surrounded by water" is called ``the land of gyokutaisui" and is called ``the land of good luck."

The meandering Shiribetsu River that surrounds the north of Mt. Yotei forms a vast "Tamataisui" inside, and this entire area becomes a "strong feng shui energy zone at the foot of Mt. Yotei".

In light of the above, the surrounding area of the surveyed property is a "phase" where the water dragon of the Shiribetsu River embraces the feng shui energy emitted from Mt. Sozan and Mt. can be said to be