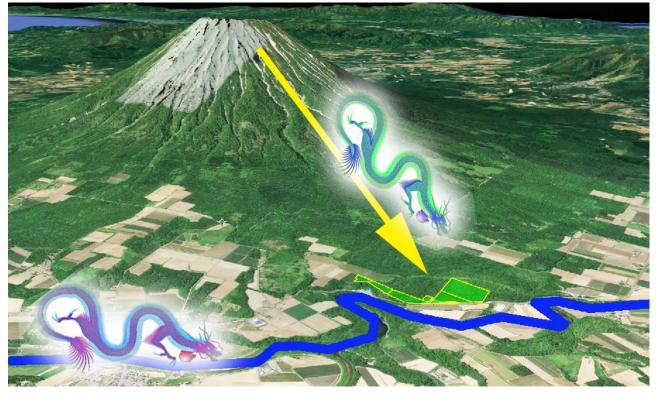

## 1. mountain dragon

The energy that flows through Hokkaido (the dragon described in Feng Shui) erupts from the two Sozan (the power vents of the entire Hokkaido area) in the east and west. One is Hokkaido's highest peak, Daisetsuzan Asahidake, and the other is the dragon vein that flows from Mt. Yotei to Sapporo, Niseko, and southern Hokkaido. Property F, which we investigated this time, is located at the northeast foot of Mt. Yotei, which is the origin of the energy route (dragon vein) in central Hokkaido. is a zone.

## 2. water dragon

The energy of the earth is carried by the wind and stays in the water (the etymology of feng shui).

Ki that stays in the water is carried by the current of the river and becomes a "water dragon", but it has the property of accumulating its power inside this flow.

In feng shui, this ``inside surrounded by water" is called ``the land of gyokutaisui" and is called ``the land of good luck."

The meandering Shiribetsu River that surrounds the north of Mt. Yotei forms a vast "Tamataisui" inside, and this entire area becomes a "strong feng shui energy zone at the foot of Mt. Yotei".

In light of the above, the surrounding area of the surveyed property is a "phase" where the water dragon of the Shiribetsu River embraces the feng shui energy emitted from Mt. Sozan and Mt. can be said to be