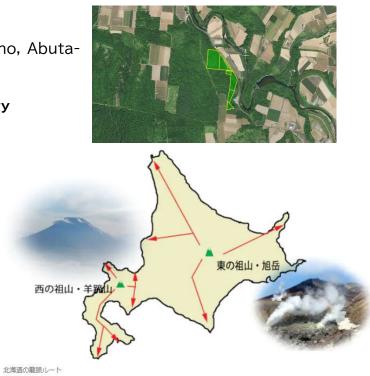

## 1. mountain dragon

The energy that flows through Hokkaido (the dragon described in Feng Shui) erupts from the two Sozan (the power vents of the entire Hokkaido area) in the east and west. One is Hokkaido's highest peak, Daisetsuzan Asahidake, and the other is the dragon vein that flows from Mt. Yotei to Sapporo, Niseko, and southern Hokkaido. Property F, which we investigated this time, is located at the northeast foot of Mt. Yotei, which is the origin of the energy route (dragon vein) in central Hokkaido. is a zone.

## 2. water dragon

The energy of the earth is carried by the wind and stays in the water (the etymology of feng shui).

Ki that stays in the water is carried by the current of the river and becomes a "water dragon", but it has the property of accumulating its power inside this flow.

In feng shui, this ``inside surrounded by water" is called ``the land of gyokutaisui" and is called ``the land of good luck."

The meandering Shiribetsu River that surrounds the north of Mt. Yotei forms a vast "Tamataisui" inside, and this entire area becomes a "strong feng shui energy zone at the foot of Mt. Yotei".

In light of the above, the surrounding area of the surveyed property is a "phase" where the water dragon of the Shiribetsu River embraces the feng shui energy emitted from Mt. Sozan and Mt. can be said to be