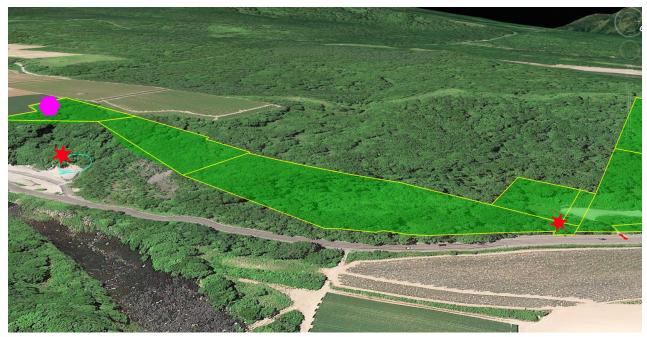

## 3. Power spot on site

Places with particularly good energy on the premises, so-called power spots, are the "spring water spot" where water is actually gushing out, and the "pond" (marked with a red star) to the left of the entrance to the premises. In addition, it is judged that the power of the entire land can be further increased by creating a new spring water spot on the site (estimated: near the purple trapezoid mark).